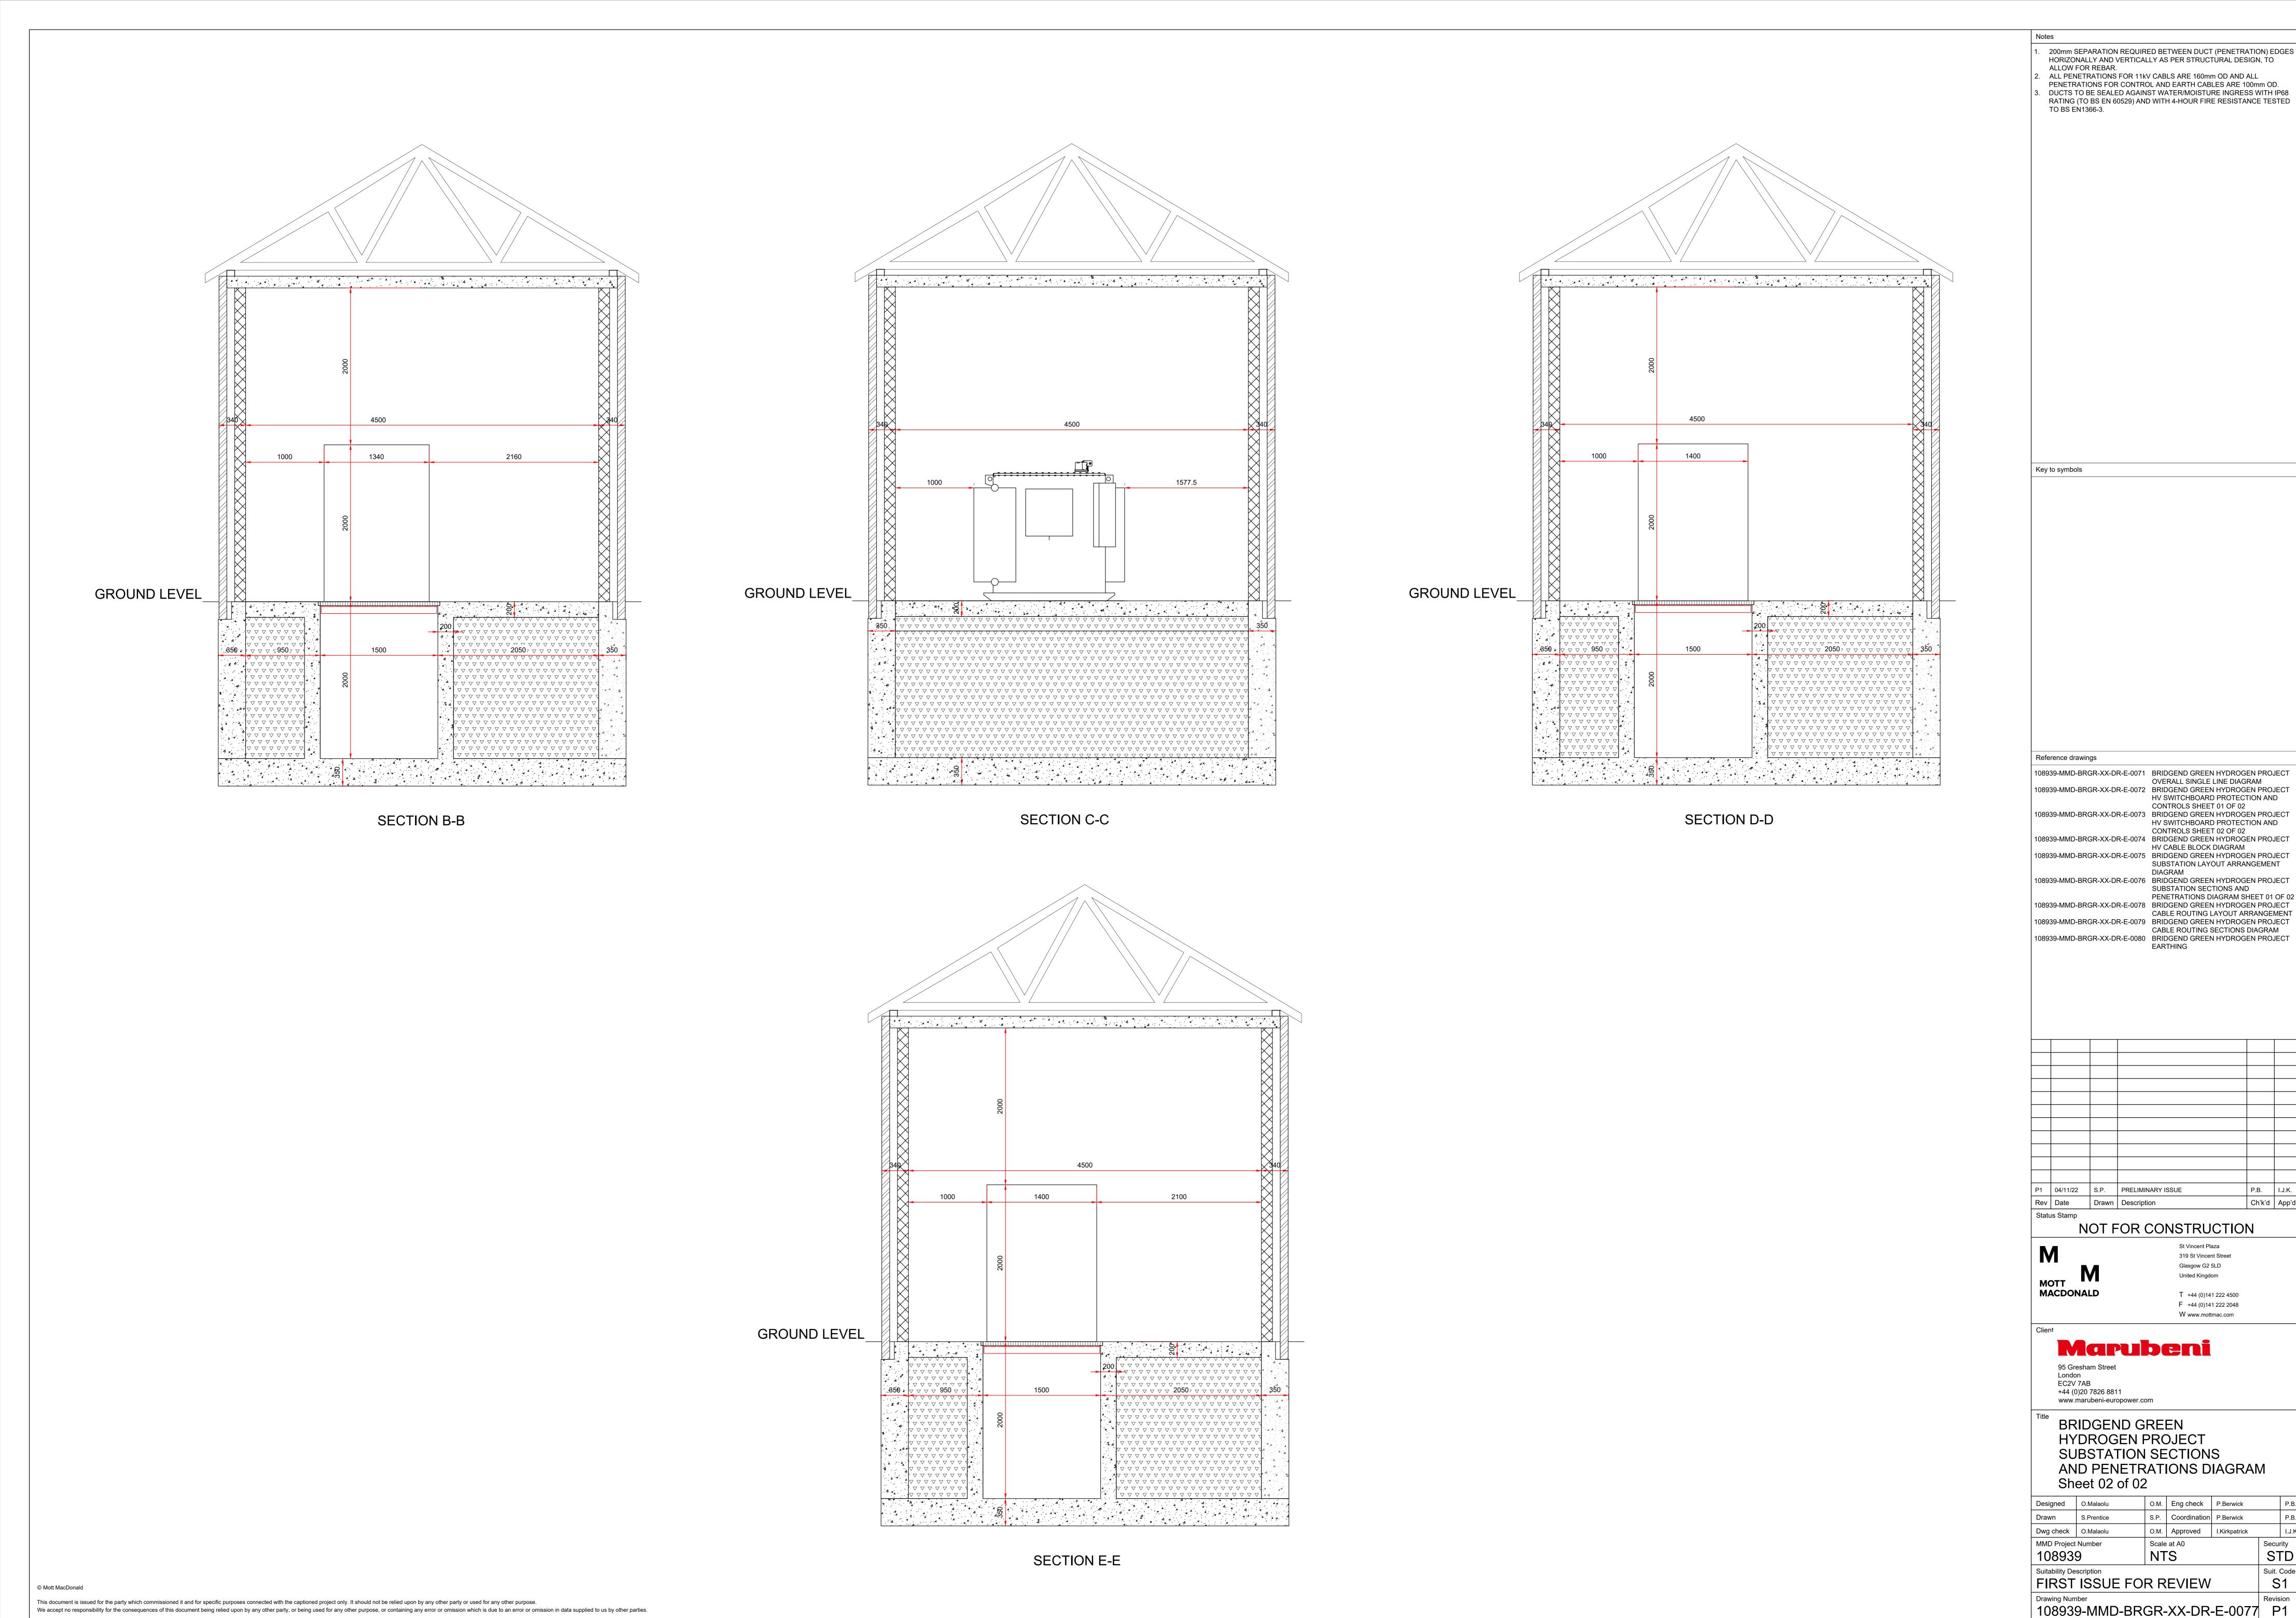

OVERALL SINGLE LINE DIAGRAM

CONTROLS SHEET 01 OF 02

CONTROLS SHEET 02 OF 02

HV CABLE BLOCK DIAGRAM

SUBSTATION SECTIONS AND

St Vincent Plaza 319 St Vincent Street Glasgow G2 5LD United Kingdom

T +44 (0)141 222 4500 F +44 (0)141 222 2048 W www.mottmac.com

O.M. Eng check P.Berwick

S.P. | Coordination | P.Berwick

O.M. | Approved | I.Kirkpatrick

Scale at A0

HV SWITCHBOARD PROTECTION AND

HV SWITCHBOARD PROTECTION AND

SUBSTATION LAYOUT ARRANGEMENT

PENETRATIONS DIAGRAM SHEET 01 OF 02

CABLE ROUTING LAYOUT ARRANGEMENT

P.B. I.J.K.

Ch'k'd App'd

Security

Suit. Code

S1

CABLE ROUTING SECTIONS DIAGRAM

C:\Users\pre56037\ACCDocs\Mott MacDonald\100108939 - Marubeni Bridgend Green\Project Files\S0-WORK IN PROGRESS\01-MML\MML-ELE\DR\108939-MMD-BRGR-XX-DR-E-0077.dwg Nov 4, 2022 - 3:10PM PRE56037