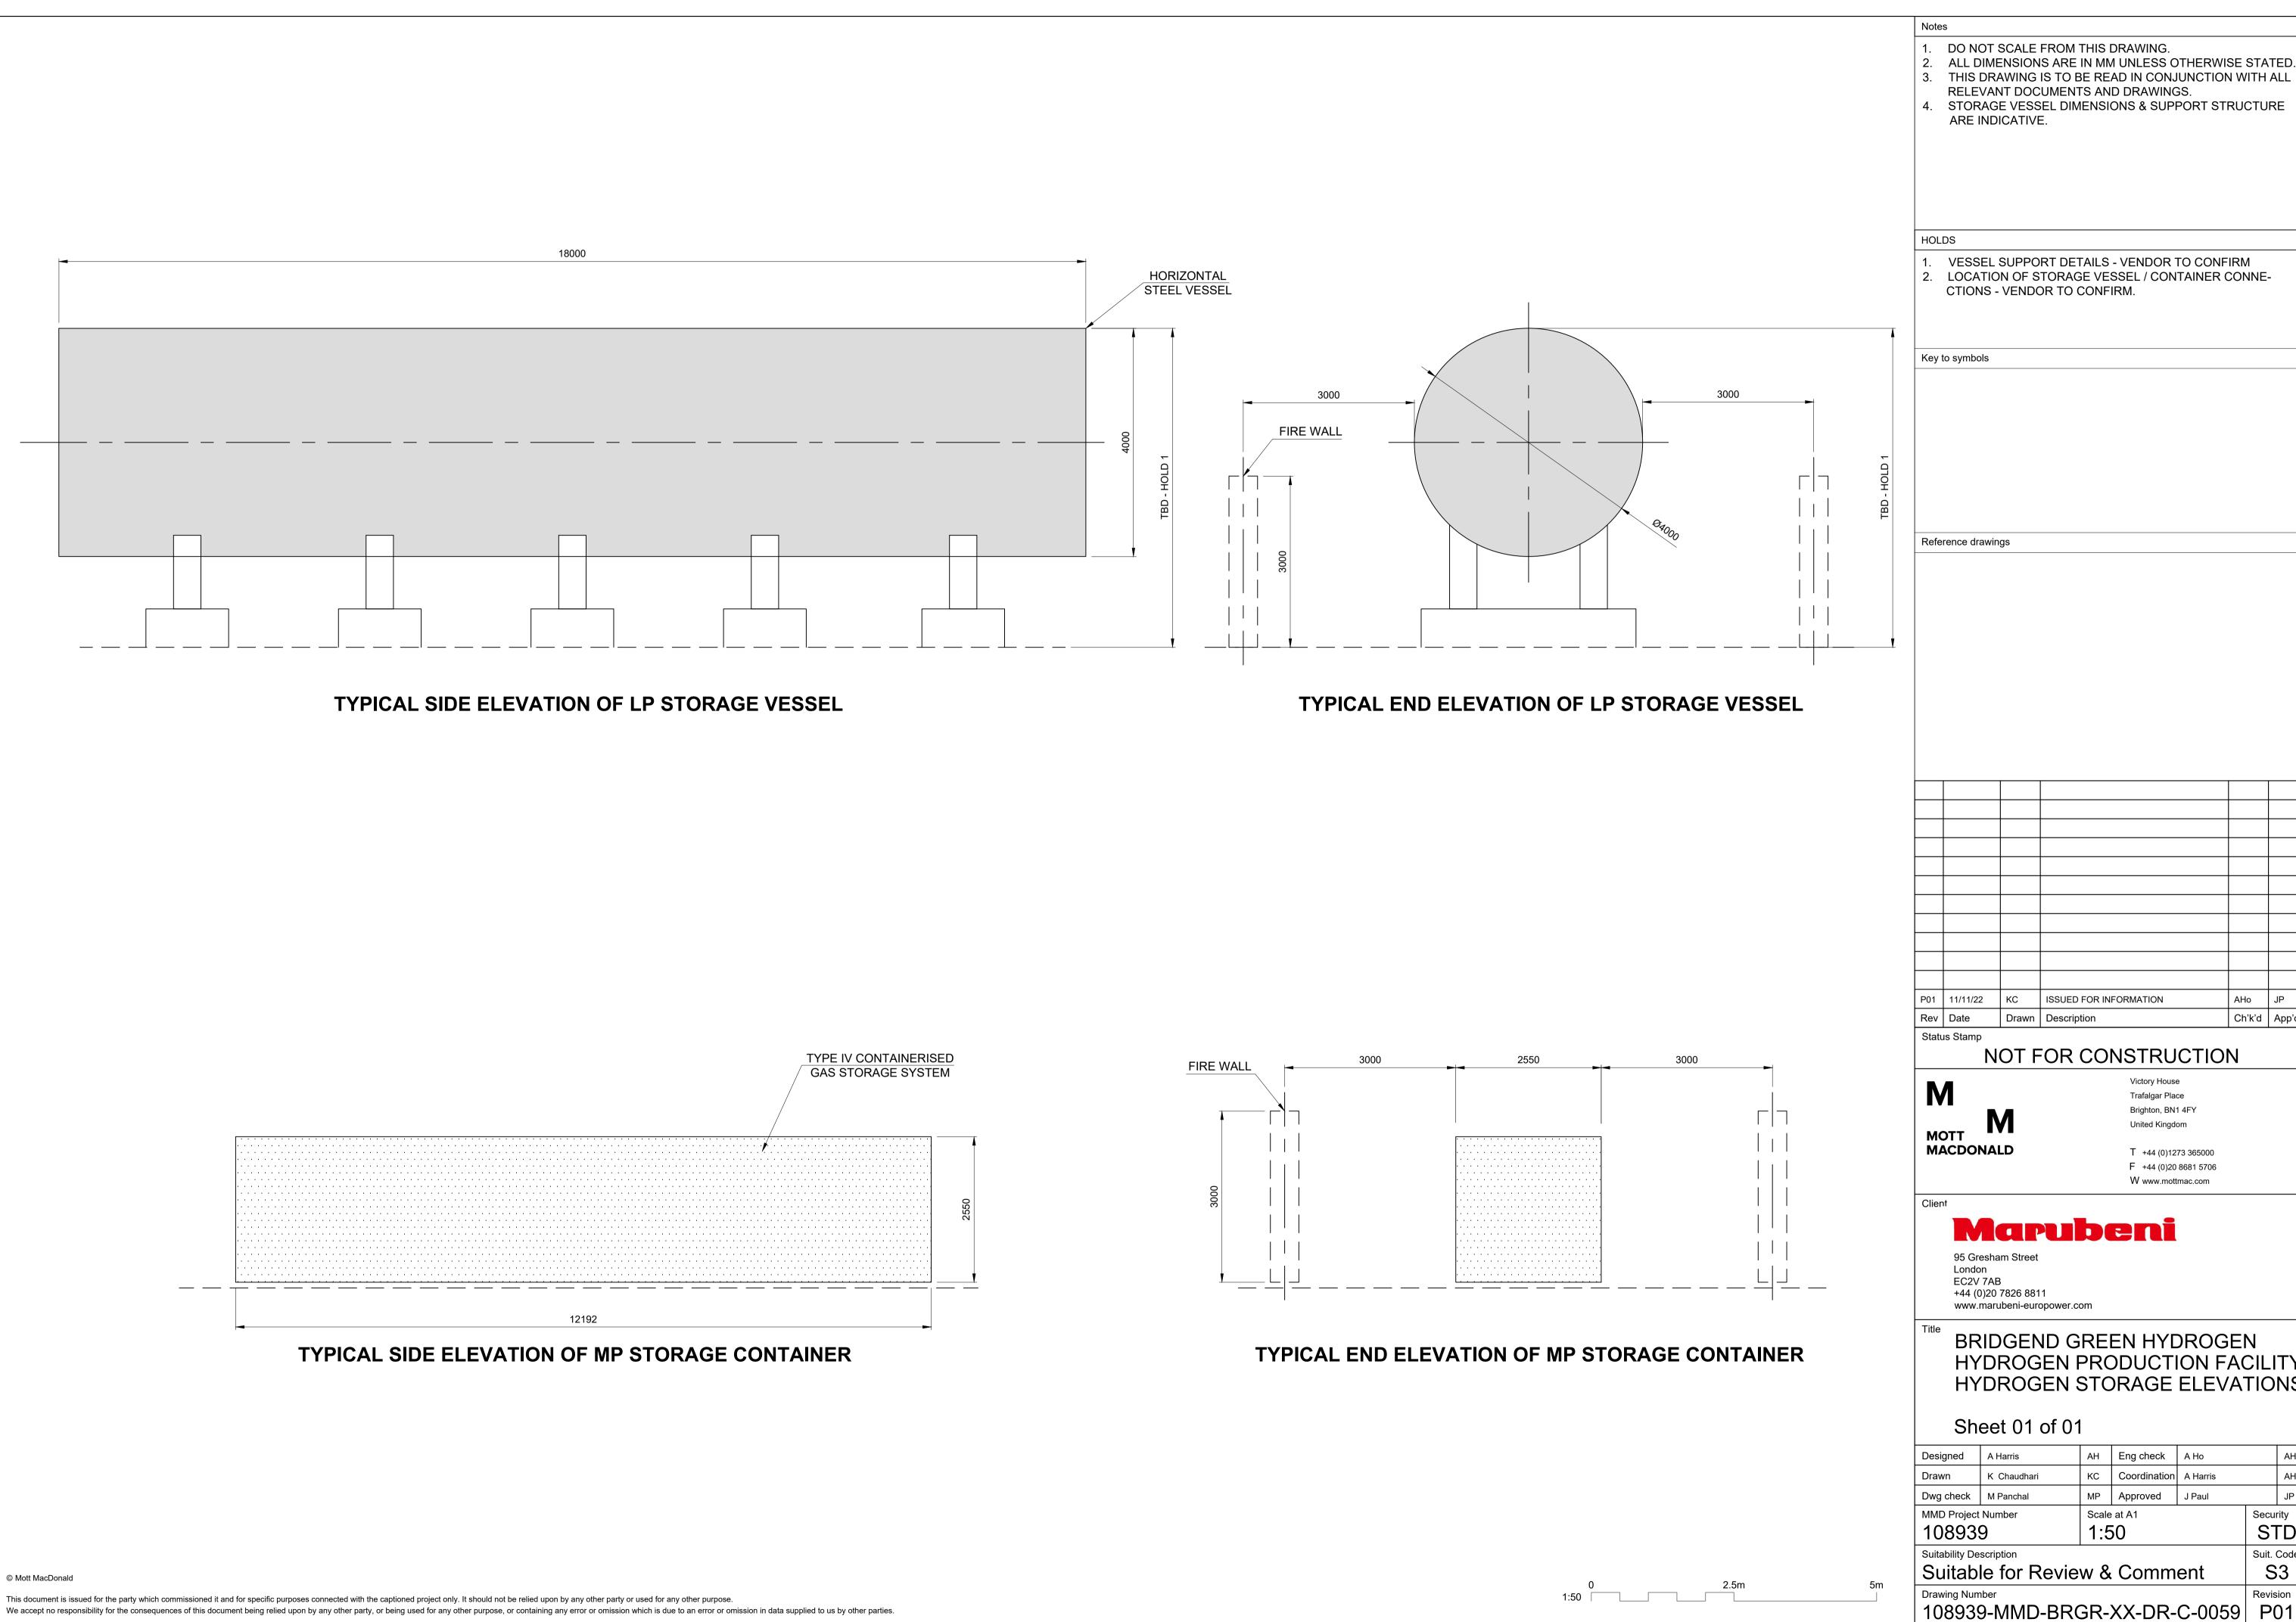

- 1. DO NOT SCALE FROM THIS DRAWING.
- 2. ALL DIMENSIONS ARE IN MM UNLESS OTHERWISE STATED. 3. THIS DRAWING IS TO BE READ IN CONJUNCTION WITH ALL
- RELEVANT DOCUMENTS AND DRAWINGS. 4. STORAGE VESSEL DIMENSIONS & SUPPORT STRUCTURE ARE INDICATIVE.

- 1. VESSEL SUPPORT DETAILS VENDOR TO CONFIRM
- 2. LOCATION OF STORAGE VESSEL / CONTAINER CONNE-CTIONS - VENDOR TO CONFIRM.

Key to symbols

Reference drawings

Ch'k'd App'd Drawn Description

## Marubeni

95 Gresham Street London EC2V 7AB +44 (0)20 7826 8811 www.marubeni-europower.com

BRIDGEND GREEN HYDROGEN HYDROGEN PRODUCTION FACILITY HYDROGEN STORAGE ELEVATIONS