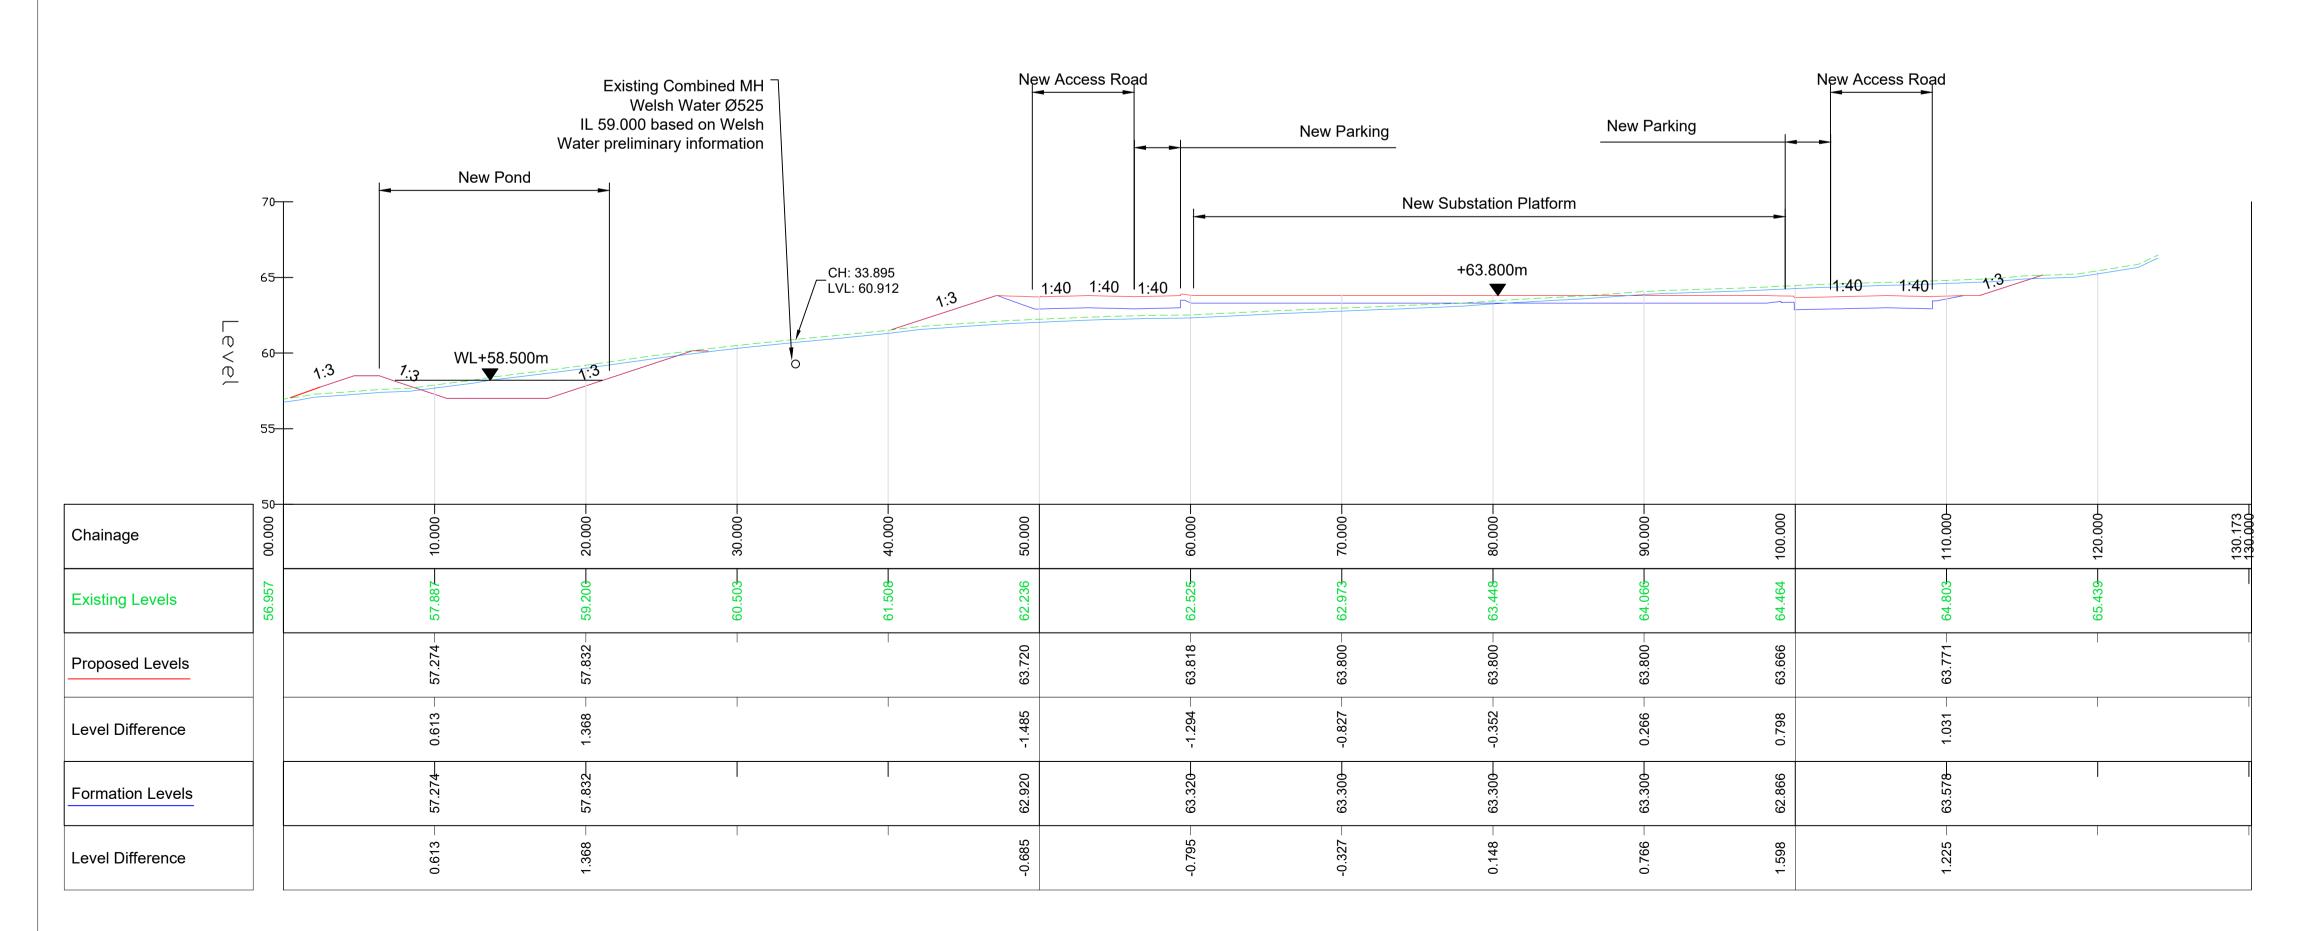

0 12.5m 1:250

Do not scale from this drawing. 2. All dimensions are in metres/millimetres unless otherwise stated. 3. This drawing is to be read in conjunction with all relevant documents and 4. No unauthorised disclosure, storage or copying. 5. All spatial coordinates relate to the Ordnance Survey, British National Grid 6. Existing ground profile modeled from topographical survey information by Zenith Land Survey dated April'22. All levels are in meters and relate to AOD (Ordnance Survey, Newlyn). 8. For earthworks notes see drawing 108939-MMD-BRGR-XX-DR-C-0046. Key to symbols EXISTING GROUND PROFILE PROPOSED FORMATION PROFILE PROPOSED TOPSOIL STRIP PROFILE PROPOSED FINISHED LEVEL PROFILE ACCESS ROAD SUBSTATION PLATFORM YY AA CUT/FILL EARTHWORKS PROPOSED RETAINING WALL Reference drawings 108939-MMD-BRGR-XX-DR-C-0046 Hydrogen Production Facility - Earthworks 106856-MMD-BRGR-XX-DR-C-0047 Sheet 01 Hydrogen Production Facility - Earthworks Longitudinal 106856-MMD-BRGR-XX-DR-C-0002 Bridgend Green Hydrogen - Site Layout