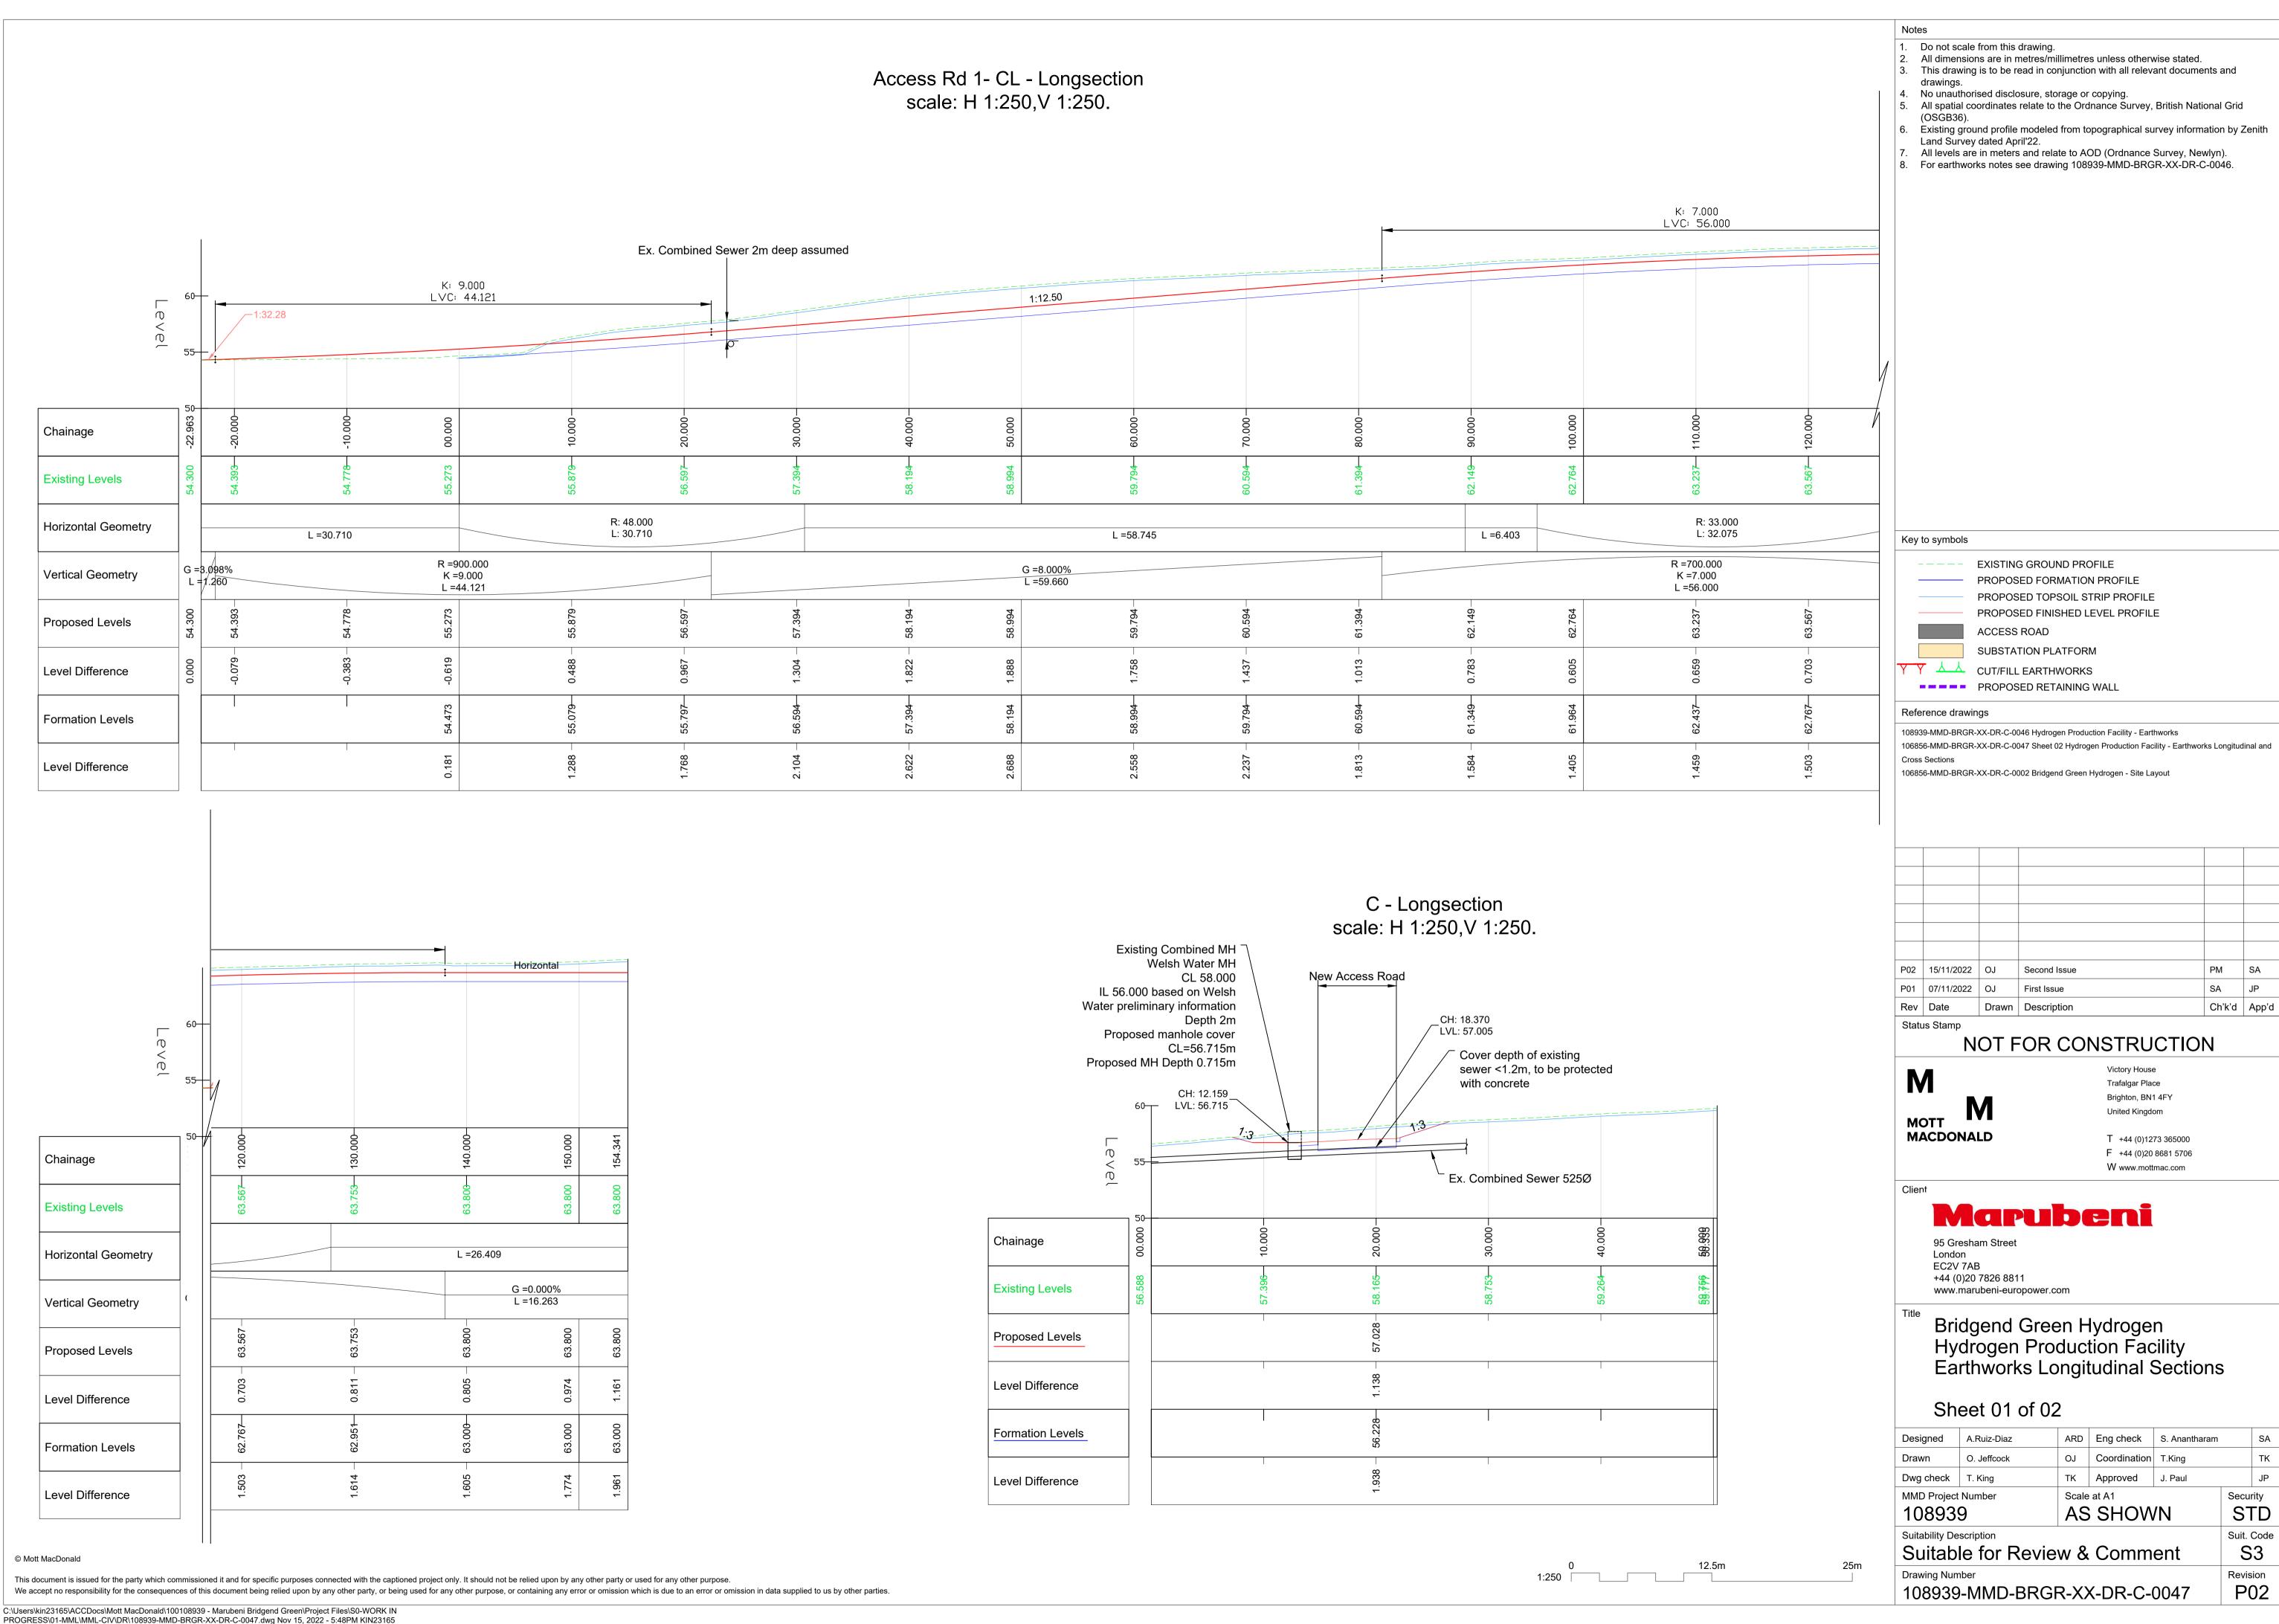

## A - Longsection scale: H 1:250,V 1:250. New Access Road New HV Plant New Access Road New Parking New Access Road New retaining wall New Substation Platform Existing ditch +63.800m +63.800m 1:40 1:40 1:40 Le< 1:40 1:40 Chainage 130. 132. **Existing Levels** Proposed Levels Level Difference Formation Levels Level Difference

0 12.5m 1:250

Do not scale from this drawing. 2. All dimensions are in metres/millimetres unless otherwise stated. 3. This drawing is to be read in conjunction with all relevant documents and 4. No unauthorised disclosure, storage or copying. 5. All spatial coordinates relate to the Ordnance Survey, British National Grid 6. Existing ground profile modeled from topographical survey information by Zenith Land Survey dated April'22. All levels are in meters and relate to AOD (Ordnance Survey, Newlyn). 8. For earthworks notes see drawing 108939-MMD-BRGR-XX-DR-C-0046. Key to symbols EXISTING GROUND PROFILE PROPOSED FORMATION PROFILE PROPOSED TOPSOIL STRIP PROFILE PROPOSED FINISHED LEVEL PROFILE ACCESS ROAD SUBSTATION PLATFORM YY AA CUT/FILL EARTHWORKS PROPOSED RETAINING WALL Reference drawings 108939-MMD-BRGR-XX-DR-C-0046 Hydrogen Production Facility - Earthworks 106856-MMD-BRGR-XX-DR-C-0047 Sheet 01 Hydrogen Production Facility - Earthworks Longitudinal 106856-MMD-BRGR-XX-DR-C-0002 Bridgend Green Hydrogen - Site Layout