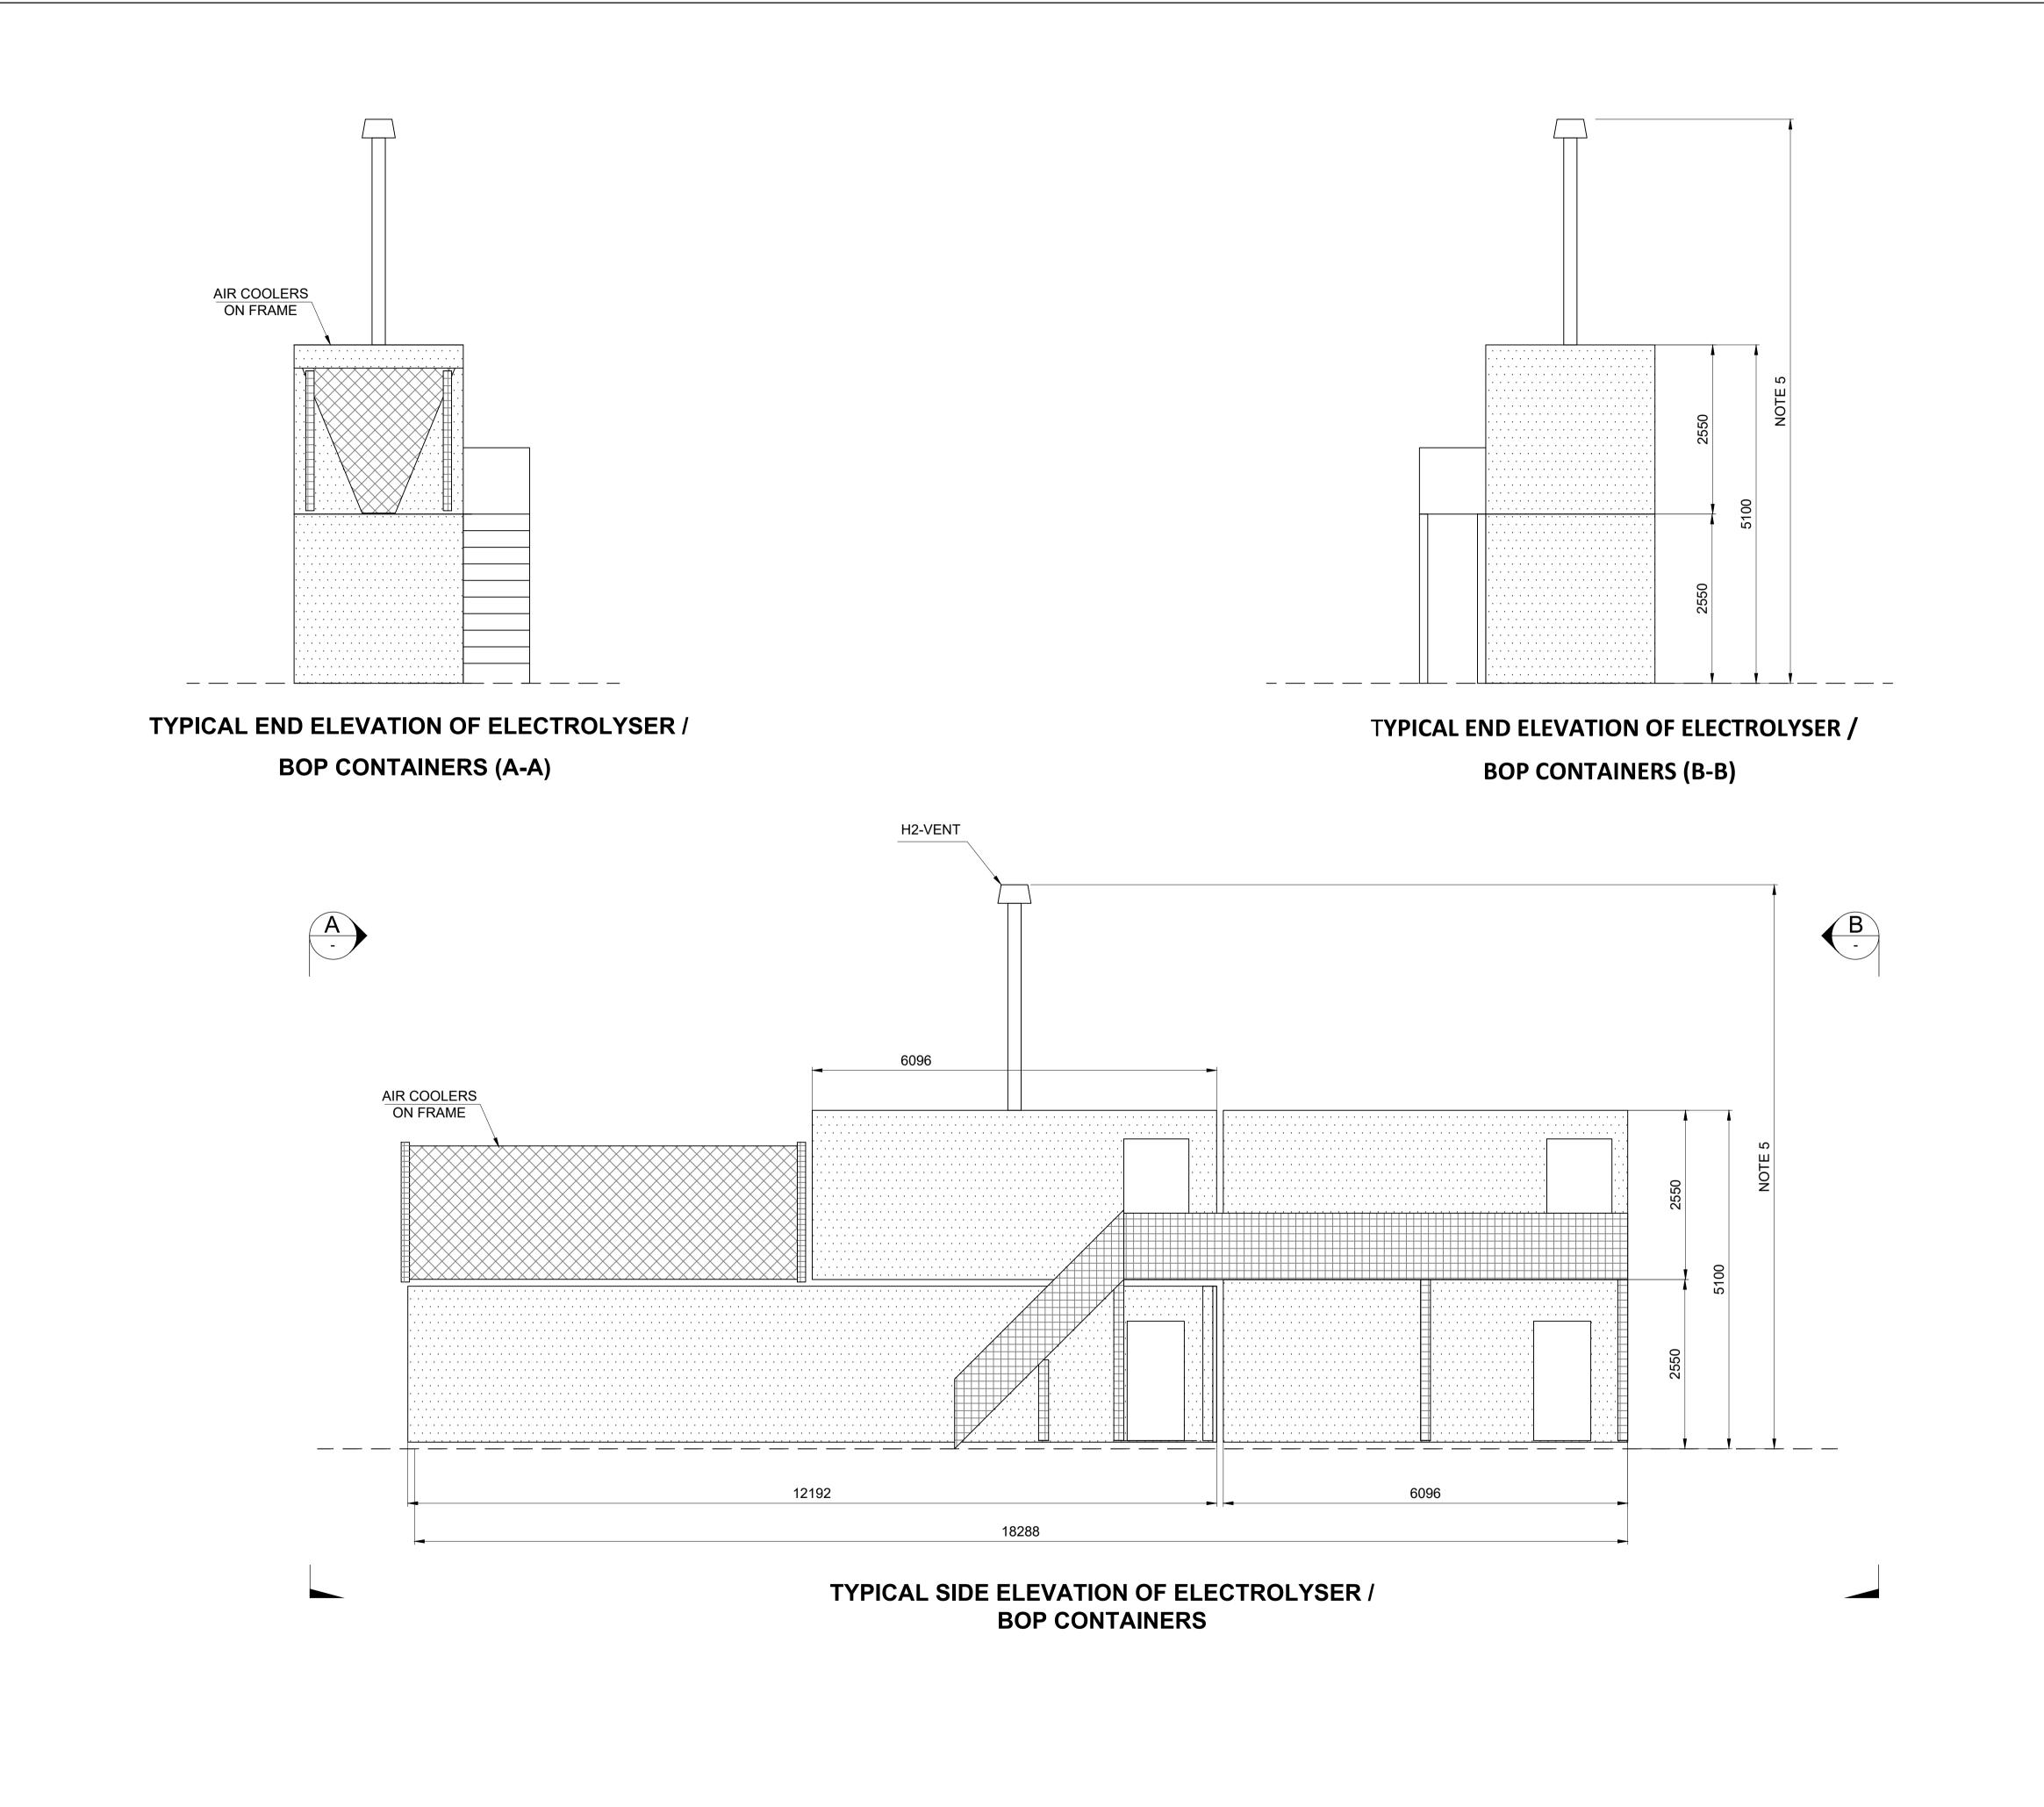

- 1. DO NOT SCALE FROM THIS DRAWING.
- 2. ALL DIMENSIONS ARE IN MM UNLESS OTHERWISE STATED. 3. THIS DRAWING IS TO BE READ IN CONJUNCTION WITH ALL
- RELEVANT DOCUMENTS AND DRAWINGS. 4. STORAGE VESSEL DIMENSIONS & SUPPORT STRUCTURE ARE INDICATIVE.
- 5. H2 VENT HEIGHT TO BE LESS THAN 10 METERS.

1. EQUIPMENT / CONTAINER CONFIGURATION DETAILS -VENDOR TO CONFIRM.

Reference drawings

ISSUED FOR INFORMATION Rev Date Ch'k'd App'd Drawn Description

NOT FOR CONSTRUCTION

**MOTT MACDONALD** 

Status Stamp

Brighton, BN1 4FY United Kingdom