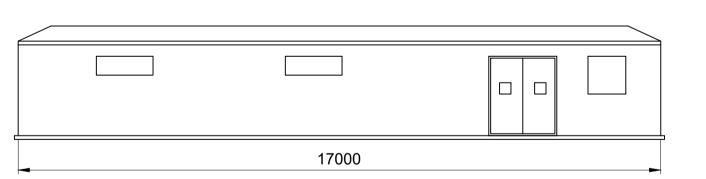

**TYPICAL REAR ELEVATION** 

**TYPICAL FRONT ELEVATION** 

TYPICAL SIDE ELEVATION

(SAME FOR THE BOTH SIDE)

108939

- 1. DO NOT SCALE FROM THIS DRAWING.
- 2. ALL DIMENSIONS ARE IN MM UNLESS OTHERWISE STATED. 3. THIS DRAWING IS TO BE READ IN CONJUNCTION WITH ALL RELEVANT DOCUMENTS AND DRAWINGS.

1. DOOR & WINDOW LOCATION, BUILDING PROPORTIONS AND ROOF HEIGHT ARE INDICATIVE AND TO BE REEVALUATED BY EPC CONTRACTOR.

Key to symbols

Reference drawings

| P01 | 11/11/22 | КС    | ISSUED FOR INFORMATION | АНо    | JP    |
|-----|----------|-------|------------------------|--------|-------|
| Rev | Date     | Drawn | Description            | Ch'k'd | App'd |