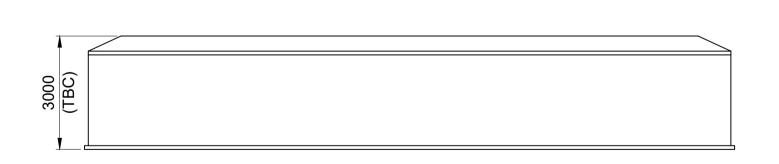

**TYPICAL REAR ELEVATION** 

**TYPICAL FRONT ELEVATION** 

TYPICAL SIDE ELEVATION

(SAME FOR THE BOTH SIDE)

108939

- 1. DO NOT SCALE FROM THIS DRAWING.
- 2. ALL DIMENSIONS ARE IN MM UNLESS OTHERWISE STATED. 3. THIS DRAWING IS TO BE READ IN CONJUNCTION WITH ALL RELEVANT DOCUMENTS AND DRAWINGS.

1. DOOR & WINDOW LOCATION, BUILDING PROPORTIONS AND ROOF HEIGHT ARE INDICATIVE AND TO BE REEVALUATED BY EPC CONTRACTOR.

Key to symbols

Reference drawings

| P01 | 11/11/22 | КС    | ISSUED FOR INFORMATION | АНо    | JP    |
|-----|----------|-------|------------------------|--------|-------|
| Rev | Date     | Drawn | Description            | Ch'k'd | App'd |