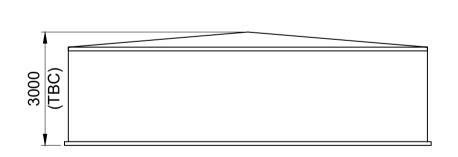

**TYPICAL REAR ELEVATION** 

**TYPICAL FRONT ELEVATION** 

TYPICAL SIDE ELEVATION

(SAME FOR THE BOTH SIDE)

108939

- 1. DO NOT SCALE FROM THIS DRAWING.
- 2. ALL DIMENSIONS ARE IN MM UNLESS OTHERWISE STATED. 3. THIS DRAWING IS TO BE READ IN CONJUNCTION WITH ALL RELEVANT DOCUMENTS AND DRAWINGS.

1. DOOR & WINDOW LOCATION, BUILDING PROPORTIONS AND ROOF HEIGHT ARE INDICATIVE AND TO BE REEVALUATED BY EPC CONTRACTOR.

Key to symbols

Reference drawings

| P01 | 11/11/22 | КС    | ISSUED FOR INFORMATION | АНо    | JP    |
|-----|----------|-------|------------------------|--------|-------|
| Rev | Date     | Drawn | Description            | Ch'k'd | App'd |