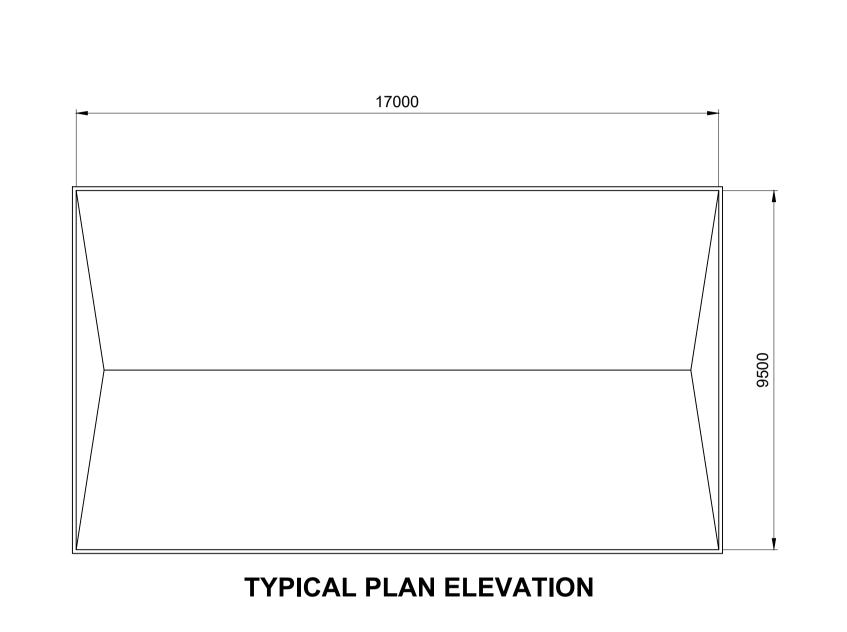

## BRIDGEND GREEN HYDROGEN HYDROGEN PRODUCTION FACILITY ADMIN BUILDING ELEVATIONS

1. DOOR & WINDOW LOCATION, BUILDING PROPORTIONS AND ROOF HEIGHT ARE INDICATIVE AND TO BE REEVALUATED BY EPC CONTRACTOR.

Key to symbols

Reference drawings

| P01 | 11/11/22 | КС    | ISSUED FOR INFORMATION | АНо    | JP    |
|-----|----------|-------|------------------------|--------|-------|
| Rev | Date     | Drawn | Description            | Ch'k'd | App'd |